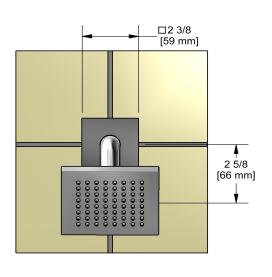

10 cm (4") shower head with arm 384

## **Descriptions**

- Shower arm with square flange
- Scale-free
- Swivel