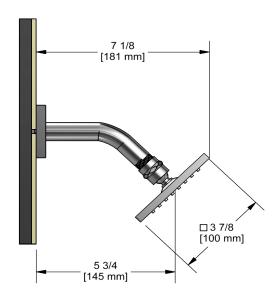

10 cm (4") shower head with arm 384

## **Descriptions**

- Shower arm with square flange
- Scale-free
- Swivel